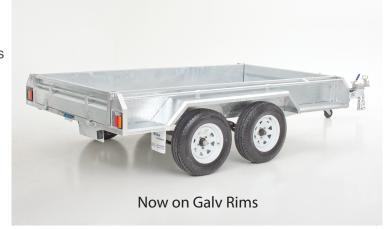

#### **COMPARE OUR OTHER FEATURES**

Hot dipped galvanized steel construction RHS box section draw bar 100x50x3mm RHS box section chassis frame - NOT angle steel 50mm corner pockets for easy fitting of cages & frames 2.5mm one piece checker plate floor 2.5mm checker plate guards and side step Full length rope rails on sides, front & rear Fully opening front & rear tail doors with anti-rattle bushes Spare wheel bracket on draw bar 14" Galv wheels with 185/70R14C 8ply commercial tyres 6 leaf captive suspension for reduced road noise 40mm solid one piece axles - Not tube or RHS NZ supplied ALKO Wheel Bearings Folding jockey wheel NZ standard 1 7/8" ALKO coupler 10-30v multivolt LED Lights NZ standard 7 pin flat plug Mud flaps NZ LTSA compliant