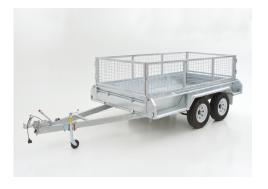

### TANDEM AXLE HEAVY DUTY TRAILERS

8 x 4 Braked \$4220

TRAILER + CAGE: \$4770

8 x 5 Braked

\$4815

TRAILER + CAGE: \$5440

Elite Trailers, with years of experience we bring you the best quality trailer at an affordable price. We know trailers and have a trailer to suit most requirements.

#### **KEY FEATURES NEW THIRD GENERATION TRAILER**

Fully welded body all checker plate body 2.5mm checker plate guards and side step 2.5mm one piece checker plate floor

#### **COMPARE OUR OTHER FEATURES**

Hot dipped galvanized steel construction RHS box section draw bar 100x50x3mm RHS box section chassis frame - NOT angle steel 50mm corner pockets for easy fitting of cages & frames 2.5mm one piece checker plate floor 2.5mm checker plate guards and side step Full length rope rails on sides, front & rear Fully opening front & rear tail doors with anti-rattle bushes Spare wheel bracket on draw bar 14" Galv wheels with 185/70R14C 8ply commercial tyres 6 leaf captive suspension for reduced road noise 40mm solid one piece axles - Not tube or RHS NZ supplied ALKO Wheel Bearings Folding jockey wheel NZ standard 1 7/8" ALKO coupler 10-30v multivolt LED Lights NZ standard 7 pin flat plug Mud flaps NZ LTSA compliant