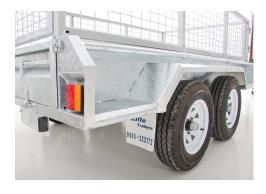

#### **KEY FEATURES NEW THIRD GENERATION TRAILER**

Fully welded body all checker plate body 2.5mm checker plate guards and side step 2.5mm one piece checker plate floor

#### **COMPARE OUR OTHER FEATURES**

Hot dipped galvanized steel construction RHS box section draw bar 100x50x3mm RHS box section chassis frame - NOT angle steel 50mm corner pockets for easy fitting of cages & frames 2.5mm one piece checker plate floor 2.5mm checker plate guards and side step Full length rope rails on sides, front & rear Fully opening front & rear tail doors with anti-rattle bushes Spare wheel bracket on draw bar 14" Galv wheels with 185/70R14C 8ply commercial tyres 6 leaf captive suspension for reduced road noise 40mm solid one piece axles - Not tube or RHS NZ supplied ALKO Wheel Bearings Folding jockey wheel NZ standard 1 7/8" ALKO coupler 10-30v multivolt LED Lights NZ standard 7 pin flat plug Mud flaps NZ LTSA compliant