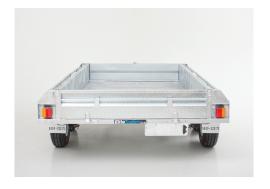

#### **COMPARE OUR OTHER FEATURES**

Hot dipped galvanized steel construction RHS box section draw bar 100x50x3mm RHS box section chassis frame - NOT angle steel 50mm corner pockets for easy fitting of cages & frames 2.5mm one piece checker plate floor 2.5mm checker plate guards and side step Full length rope rails on sides, front & rear Fully opening front & rear tail doors with anti-rattle bushes Spare wheel bracket on draw bar 14" Galv wheels with 185/70R14C 8ply commercial tyres 6 leaf captive suspension for reduced road noise 40mm solid one piece axles - Not tube or RHS NZ supplied ALKO Wheel Bearings Folding jockey wheel NZ standard 1 7/8" ALKO coupler 10-30v multivolt LED Lights NZ standard 7 pin flat plug Mud flaps NZ LTSA compliant