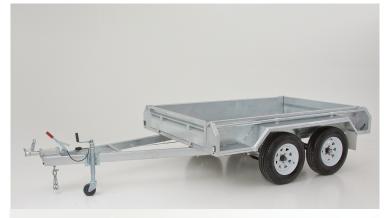

#### **KEY FEATURES NEW THIRD GENERATION TRAILER**

Fully welded body all checker plate body 2.5mm checker plate guards and side step 2.5mm one piece checker plate floor

#### **COMPARE OUR OTHER FEATURES**

Hot dipped galvanized steel construction RHS box section draw bar 100x50x3mm RHS box section chassis frame - NOT angle steel 50mm corner pockets for easy fitting of cages & frames 2.5mm one piece checker plate floor 2.5mm checker plate guards and side step Full length rope rails on sides, front & rear Fully opening front & rear tail doors with anti-rattle bushes Spare wheel bracket on draw bar 14" Galv wheels with 185/70R14C 8ply commercial tyres 6 leaf captive suspension for reduced road noise 40mm solid one piece axles - Not tube or RHS NZ supplied ALKO Wheel Bearings Folding jockey wheel NZ standard 1 7/8" ALKO coupler 10-30v multivolt LED Lights NZ standard 7 pin flat plug Mud flaps NZ LTSA compliant