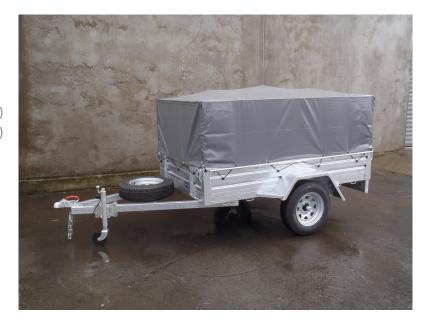

#### **KEY FEATURES ELITE CAMPING PACKAGE**

Our popular Standard Trailer and Cage set up ready for summer camping trips Package includes Trailer and Cage, upgrade to 13" Galv Wheel with 8 Ply Tyre, plus a Spare 13" Galv wheel and a Quality NZ made PVC cover with support bars

#### **COMPARE OUR OTHER FEATURES**

Standard Single Axle Trailer with cage Removable Galvanised cage 600mm high Rear opening cage door Hot dipped galvanized Steel construction Inside Dimensions: 7x4 (2120mm x 1270mm x 300mm) 8x4 (2400mmx 1270mm x 300mm) RHS box section draw bar 70x50x2.75mm RHS box section Chassis frame - NOT angle steel 2.0mm pressed Steel Floor 1.6mm Galvanised Steel Guards Triangle mud guard braces Full length rope rails on sides Fully opening front & rear tail doors Spare wheel bracket on draw bar 13" Galv Spare Wheel with 165 R13 8 Ply Tyre **3** leaf Slipper Suspension Folding jockey wheel NZ standard 1 7/8" ALKO coupler 12 volt LED Lights NZ standard 7 pin flat plug NZTA compliant

#### NOTE: WOF & REG. Not included

Please Note: Cover available in Grey Please Note: Photos shown are of a tilt trailer - no longer available

Available From Toko Trailers Ltd 97-98 Union Street Milton (03) 417 8727