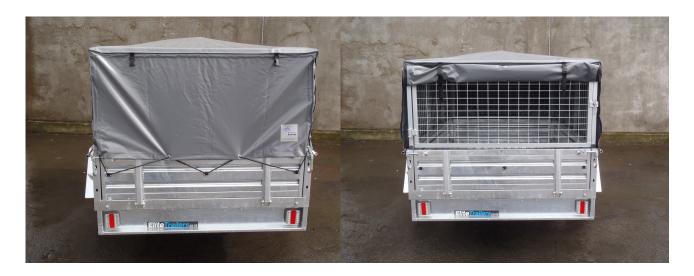

#### **COMPARE OUR OTHER FEATURES**

Standard Single Axle Trailer with cage Removable Galvanised cage 600mm high Rear opening cage door Hot dipped galvanized Steel construction Inside Dimensions: 7x4 (2120mm x 1270mm x 300mm) 8x4 (2400mmx 1270mm x 300mm) RHS box section draw bar 70x50x2.75mm RHS box section Chassis frame - NOT angle steel 2.0mm pressed Steel Floor 1.6mm Galvanised Steel Guards Triangle mud guard braces Full length rope rails on sides Fully opening front & rear tail doors Spare wheel bracket on draw bar 13" Galv Spare Wheel with 165 R13 8 Ply Tyre **3** leaf Slipper Suspension Folding jockey wheel NZ standard 1 7/8" ALKO coupler 12 volt LED Lights NZ standard 7 pin flat plug NZTA compliant