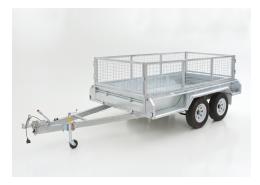

# TOUGH TRALERS

| Туре                                                                                   | 10x5 HD     | 10x6 HD     |
|----------------------------------------------------------------------------------------|-------------|-------------|
|                                                                                        | Tandem Axle | Tandem Axle |
| GVM                                                                                    | 2500kg      | 2500kg      |
| Tare                                                                                   | 520kg       | 600kg       |
| Int Dimesions (mm)                                                                     | 3000x1515   | 3000x1800   |
| Braked version available                                                               | Braked only | Braked only |
| Optional Extras                                                                        |             |             |
| Cage -600mm removeable - galvanised                                                    | \$700       | \$775       |
| H Frames Pair - 800mm high                                                             | \$350       | \$350       |
| Stock Option -Sliding rear stock gate with extension posts (increases height to 1025mm | \$575       | \$600       |
| PVC Cover- fitted to 600mm cage                                                        | \$875       | TBA         |
| Spare Tyre 14" Galv rim                                                                | \$180       | \$180       |