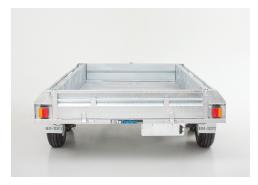

#### COMPARE OUR OTHER FEATURES

Hot dipped galvanized steel construction RHS box section draw bar 100x50x3mm RHS box section chassis frame - NOT angle steel 50mm corner pockets for easy fitting of cages & frames 2.5mm one piece checker plate floor 2.5mm checker plate guards and side step Full length rope rails on sides, front & rear Fully opening front & rear tail doors with anti-rattle bushes Spare wheel bracket on draw bar 14" Galv wheels with 185/70R14C 8ply commercial tyres 6 leaf captive suspension for reduced road noise 40mm solid one piece axles - Not tube or RHS NZ supplied ALKO Wheel Bearings Folding jockey wheel NZ standard 1 7/8" ALKO coupler 10-30v multivolt LED Lights NZ standard 7 pin flat plug Mud flaps NZTA compliant