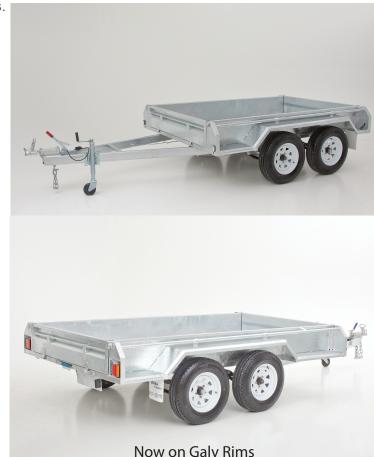

#### **KEY FEATURES NEW THIRD GENERATION TRAILER**

Fully welded body all checker plate body 2.5mm checker plate guards and side step 2.5mm one piece checker plate floor

#### COMPARE OUR OTHER FEATURES

Hot dipped galvanized steel construction RHS box section draw bar 100x50x3mm RHS box section chassis frame - NOT angle steel 50mm corner pockets for easy fitting of cages & frames 2.5mm one piece checker plate floor 2.5mm checker plate guards and side step Full length rope rails on sides, front & rear Fully opening front & rear tail doors with anti-rattle bushes Spare wheel bracket on draw bar 14" Galv wheels with 185/70R14C 8ply commercial tyres 6 leaf captive suspension for reduced road noise 40mm solid one piece axles - Not tube or RHS NZ supplied ALKO Wheel Bearings Folding jockey wheel NZ standard 1 7/8" ALKO coupler 10-30v multivolt LED Lights NZ standard 7 pin flat plug Mud flaps NZTA compliant