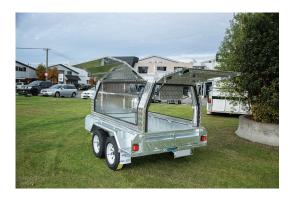

### A QUALITY HARD LID FOR TRADIES!!

**KEY FEATURES** 

Designed and built tough with strength and accessibility in mind for NZ contractors

3x Doors with locking fold away latches and keys for security

(1.85m wide on sides & 1m on the rear)

2x Strong gas struts per door for support

Wide and high rising doors for easy and smart accessibility

Weatherproof structure,

600mm Hanger styled parcel bench

Fixed H-bar Ladder rack