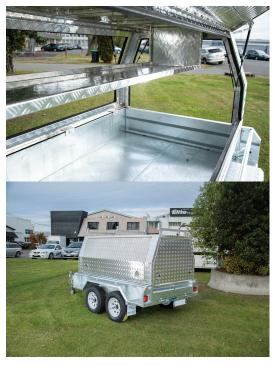

### A QUALITY HARD LID FOR TRADIES!!

**KEY FEATURES** 

Designed and built tough with strength and accessibility in mind for NZ contractors

3x Doors with locking fold away latches and keys for security

(1.85m wide on sides & 1m on the rear)

2x Strong gas struts per door for support

Wide and high rising doors for easy and smart accessibility

Weatherproof structure,

600mm Hanger styled parcel bench

Fixed H-bar Ladder rack