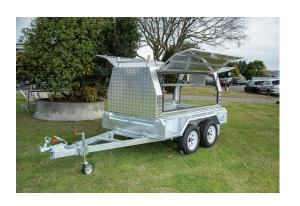

### **ALLOY TRADE TOP**

8 x 4 Braked \$8300 8 x 5 Braked \$9300

### A QUALITY HARD LID FOR TRADIES!!

**KEY FEATURES** 

Designed and built tough with strength and accessibility in mind for NZ contractors

3x Doors with locking fold away latches and keys for security

(1.85m wide on sides & 1m on the rear)

2x Strong gas struts per door for support

Wide and high rising doors for easy and smart accessibility

Weatherproof structure,

600mm Hanger styled parcel bench

Fixed H-bar Ladder rack