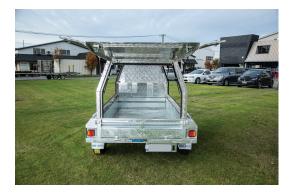

### A QUALITY HARD LID FOR TRADIES!!

**KEY FEATURES** 

Designed and built tough with strength and accessibility in mind for NZ contractors

3x Doors with locking fold away latches and keys for security

(1.85m wide on sides & 1m on the rear)

2x Strong gas struts per door for support

Wide and high rising doors for easy and smart accessibility

Weatherproof structure,

600mm Hanger styled parcel bench

Fixed H-bar Ladder rack