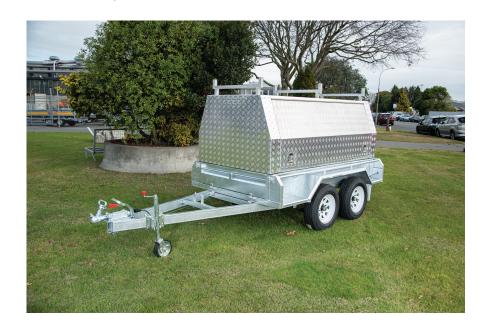

### **ALLOY TRADE TOP**

8 x 4 Braked \$8300 8 x 5 Braked \$9300

### A QUALITY HARD LID FOR TRADIES!!

**KEY FEATURES** 

Designed and built tough with strength and accessibility in mind for NZ contractors

3x Doors with locking fold away latches and keys for security

(1.85m wide on sides & 1m on the rear)

2x Strong gas struts per door for support

Wide and high rising doors for easy and smart accessibility

Weatherproof structure,

600mm Hanger styled parcel bench

Fixed H-bar Ladder rack