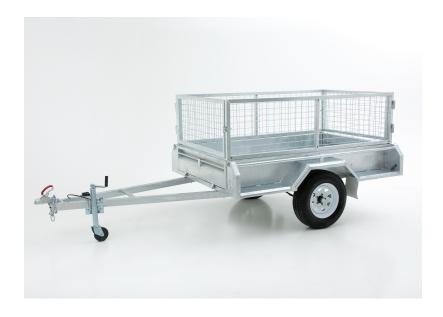

# TOUCH TRALERS

| Туре                                                                                   | 7x4 HD      | 8x4 HD      |
|----------------------------------------------------------------------------------------|-------------|-------------|
| Axle                                                                                   | Single Axle | Single Axle |
| GVM                                                                                    | 1100kg      | 1100kg      |
| Tare                                                                                   | 280kg       | 300kg       |
| Int Dimesions (mm)                                                                     | 2120 x1220  | 2440x1220   |
| Optional Extras                                                                        |             |             |
| Cage -600mm removeable - galvanised                                                    | \$475       | \$550       |
| H Frames Pair - 800mm high                                                             | \$350       | \$350       |
| Stock Option -Sliding rear stock gate with extension posts (increases height to 1025mm | \$575       | \$575       |
| PVC Cover- fitted to 600mm cage                                                        | \$725       | \$750       |
| Spare Tyre 14" Galv rim                                                                | \$180       | \$180       |
| Pricing is Inclusive of GST                                                            |             |             |