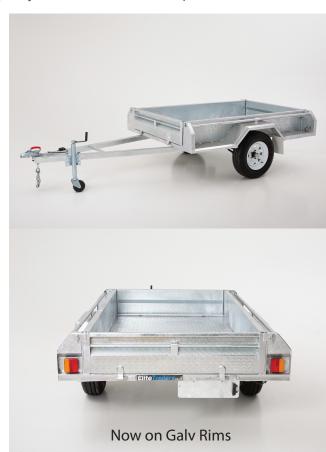

#### **KEY FEATURES NEW THIRD GENERATION TRAILER**

Fully Welded all checker plate body 2.5mm checker plate guards and side step 2.5mm one piece checker plate floor Recessed tail lights for protection

#### **COMPARE OUR OTHER FEATURES**

Hot dipped galvanized steel construction RHS box section draw bar 70x50x3mm RHS box section chassis frame - NOT angle steel 50mm Corner pockets for easy fitting of cages & frames 2.5mm one piece checker plate floor 2.5mm Checker plate guards and side step Full length rope rails on sides, front & rear Fully opening front & rear tail doors with anti-rattle bushes Spare wheel bracket on draw bar 14" Galv Wheels with 185/70R14C 8ply commercial tyres 6 leaf Captive suspension for reduced road noise 40mm Solid one piece axles – Not tube or RHS NZ supplied ALKO Wheel Bearings Folding jockey wheel NZ standard 1 7/8" ALKO coupler 10-30v multivolt LED Lights NZ standard 7 pin flat plug Mud flaps NZ LTSA compliant