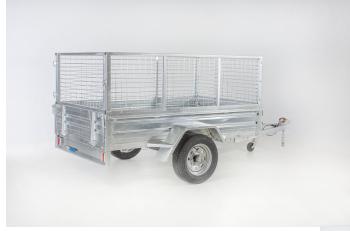

# KEY FEATURES ELITE STANDARD MODEL TRAILER AND CAGE COMBO

The ideal domestic duty trailer suitable for weekend garden work, rubbish runs, or summer camping trips

2.0mm Pressed Steel Floor is thicker than most domestic model competitors.

# COMPARE OUR OTHER FEATURES:

Standard Single Axle Trailer with cage Removable Galvanised cage 600mm high Rear opening cage door Hot dipped galvanized Steel construction RHS box section draw bar 70x50x2.75mm RHS box section Chassis frame - NOT angle steel 2.0mm pressed Steel Floor 1.6mm Galvanised Steel Guards Triangle mud guard braces Full length rope rails on sides Fully opening front & rear tail doors Spare wheel bracket on draw bar 13" Wheels with 165/70 R13 6ply Tyres 3 leaf Slipper Suspension Folding jockey wheel NZ standard 1 7/8" ALKO coupler 12 volt LED Lights NZ standard 7 pin flat plug