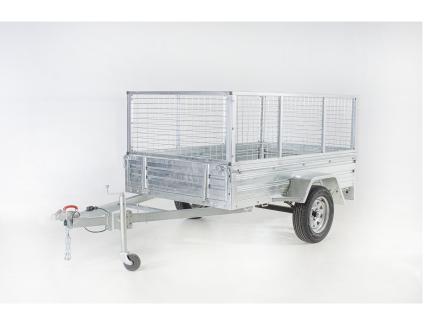

# KEY FEATURES ELITE STANDARD MODEL TRAILER AND CAGE COMBO

The ideal domestic duty trailer suitable for weekend garden work, rubbish runs, or summer camping trips

2.0mm Pressed Steel Floor is thicker than most domestic model competitors.

# COMPARE OUR OTHER FEATURES:

Standard Single Axle Trailer with cage Removable Galvanised cage 600mm high Rear opening cage door Hot dipped galvanized Steel construction RHS box section draw bar 70x50x2.75mm RHS box section Chassis frame - NOT angle steel 2.0mm pressed Steel Floor 1.6mm Galvanised Steel Guards Triangle mud guard braces Full length rope rails on sides Fully opening front & rear tail doors Spare wheel bracket on draw bar 13" Wheels with 165/70 R13 6ply Tyres 3 leaf Slipper Suspension Folding jockey wheel NZ standard 1 7/8" ALKO coupler 12 volt LED Lights NZ standard 7 pin flat plug