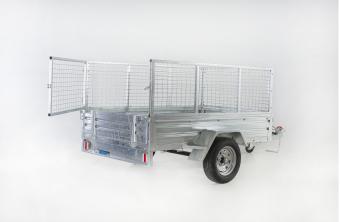

# KEY FEATURES ELITE STANDARD MODEL TRAILER AND CAGE COMBO

The ideal domestic duty trailer suitable for weekend garden work, rubbish runs, or summer camping trips

2.0mm Pressed Steel Floor is thicker than most domestic model competitors.

# COMPARE OUR OTHER FEATURES:

Standard Single Axle Trailer with cage Removable Galvanised cage 600mm high Rear opening cage door Hot dipped galvanized Steel construction RHS box section draw bar 70x50x2.75mm RHS box section Chassis frame - NOT angle steel 2.0mm pressed Steel Floor 1.6mm Galvanised Steel Guards Triangle mud guard braces Full length rope rails on sides Fully opening front & rear tail doors Spare wheel bracket on draw bar 13" Wheels with 165/70 R13 6ply Tyres 3 leaf Slipper Suspension Folding jockey wheel NZ standard 1 7/8" ALKO coupler 12 volt LED Lights NZ standard 7 pin flat plug